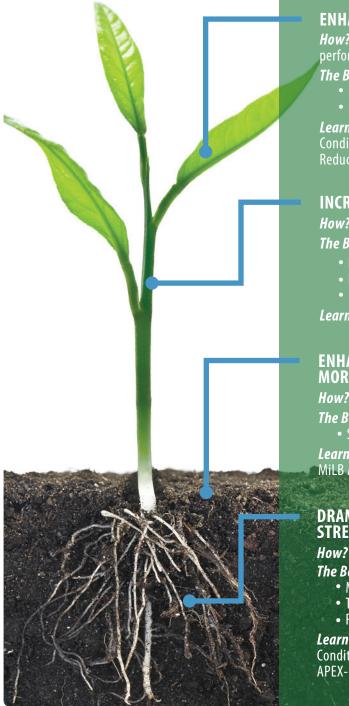

#### ENHANCE FERTILIZER & WATER EFFICIENCY

*How?* By increasing plant chlorophyll levels and accelerating plant metabolic performance

#### The Bottom Line:

- Increases Fertilizer Efficiency + Less water = Cost savings
- Less inputs are better for the environment

*Learn More:* Virginia Tech: Enhancing Plant Productivity During Drought Conditions, Rutgers: Effects of APEX-10 on Fertilizer Efficiency, & Rutgers: Reducing Irrigation Requirements

#### **INCREASE PLANT TURGIDITY**

*How?* Increases the plant's ability to move water more efficiently *The Bottom Line:* 

- Better drought tolerance
- Less syringing due to hot spots
- Plant remains upright

*Learn More:* Rutgers: Effect of APEX-10 on Reducing Irrigation Requirements

## ENHANCE SOIL NUTRIENT RETENTION & MAKE NUTRIENTS MORE AVAILABLE TO THE PLANT

*How?* Enhances growth of native microbial population and its activity *The Bottom Line:* 

Solubilize nutrients that are tied up in the soil, reducing inputs
Learn More: Soil Foodweb: Increasing Biomass and Nutrient Retention in Soil & MiLB Akron Rubberducks

#### DRAMATICALLY REDUCE POTENTIAL OF ROOT LOSS UNDER STRESSFUL CONDITIONS

*How?* Increases root mass, root density, and root strength *The Bottom Line:* 

- Maintain plant performance and root strength even during heat and traffic
- Turf producers can bring higher quality sod to harvest sooner
- Reduce transplant loss by half or more

**Learn More:** Virginia Tech: Enhancing Plant Productivity During Drought Conditions, Virginia Tech: Evaluating Root Development and Root Strength with APEX-10<sup>™</sup> and Leonardite, Green Velvet Sod Farm, & Joseph's Landscaping